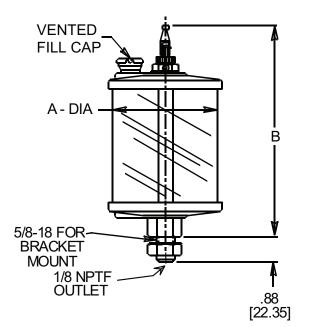

## **RFF100 SERIES**

The RFF100 Series of full flow dispensers is designed to serve as a central reservoir for lubricating systems. Reservoirs are gravity feed and provide a full flow of oil which can be manually shut off by flipping the toggle at the top of the reservoir to a horizontal position. Electric Solenoid shut off is available. Reservoirs provide a 360° visual check of fluid level and condition. Fill cap with side vent minimizes the possibility of dust and dirt entering the reservoir. Reservoirs can be disassembled for occasional cleaning.

### NOTE:

• Please refer to Appendix LE-3 on page LE-A3 for Toggle Valve Adjustment Instructions

| RFF100 Series |             |                     |                     |
|---------------|-------------|---------------------|---------------------|
| Part No.      | Capacity    | A<br>inches<br>(mm) | B<br>inches<br>(mm) |
| RFF101        | 9.00 oz     | 3.00                | 6.00                |
|               | (266.20 mL) | (76.20)             | (152.40)            |
| RFF102        | 12.00 oz    | 3.00                | 7.00                |
|               | (354.90 mL) | (76.20)             | (177.80)            |
| RFF103        | 1.00 pt     | 3.50                | 7.00                |
|               | (.47 L)     | (88.90)             | (177.80)            |
| RFF104        | 1.00 qt     | 4.25                | 8.25                |
|               | (.95 L)     | (107.95)            | (209.55)            |
| RFF105        | .50 gal     | 5.50                | 10.25               |
|               | (1.90 L)    | (139.70)            | (260.35)            |
| RFF106        | 1.00 gal    | 5.50                | 15.25               |
|               | (3.80 L)    | (139.70)            | (387.35)            |